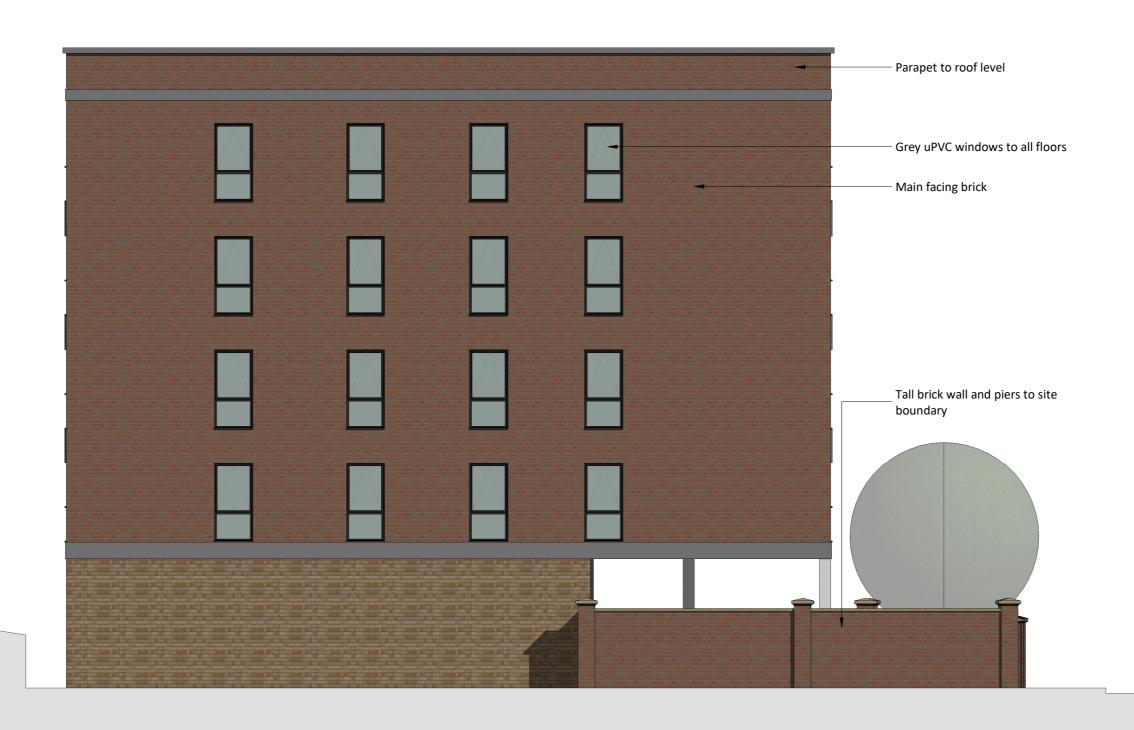

East Elevation (Gable)
1:100

DO NOT SCALE FROM THIS DRAWING ALL DIMENSIONS MUST BE CHECKED ON SITE BY CONTRACTOR PRIOR TO CONSTRUCTION

| 1   | 0        | 1  | 2 | 3 | 4 | 5 |
|-----|----------|----|---|---|---|---|
|     |          |    |   |   |   |   |
| SCA | ALE 1:10 | 00 |   |   |   | m |

SMN Construction

Queen Street, Dukinfield

Proposed East Gable Elevation

| 1 0111 001 01 | ISSUE.       |             |              |
|---------------|--------------|-------------|--------------|
| Planning      |              |             |              |
| DRAWN BY:     | CHECKED      | DATE:       | SCALE @ A2:  |
| JP            | VS           | 06/10/21    | As indicated |
| IOD NO        | 0747110 0005 | DD AWING NO | DEV          |